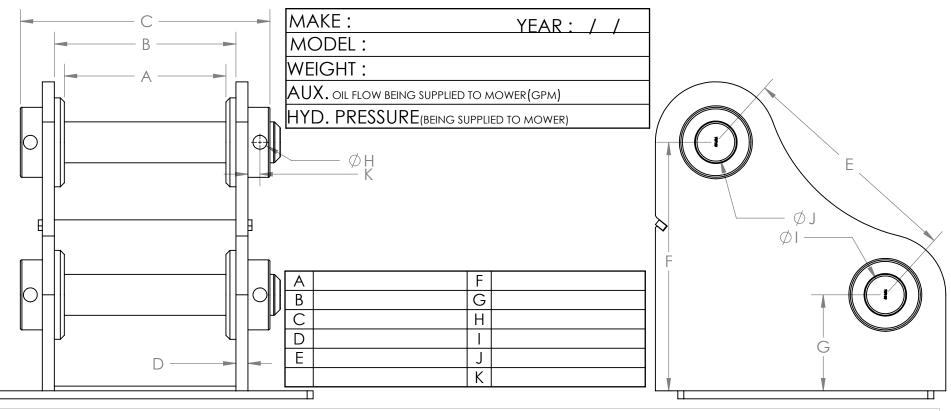

## EXCAVATOR MOUNT SPECIFICATIONS

A custom mount must be installed on the mower in order to adapt the mower to a particular excavator. There are many variations of pin grabber or quick attach connections for excavators and backhoes. To insure that the mount US Mower manufactures for you fits, we require the dimensions shown on this specification sheet. Make sure all filled in dimensions are accurate, we rely on these measurements. We build the mount according to the dimensions you provide. If the drawing is not similar to the mount needed, a seperate dimensional drawing should be made. (NOTE: subsequent modifications to the adapter after completion will be an additional cost.) If you have any Questions please call US Mower @ 1-877-757-7555 or Email to: info@usmower.com