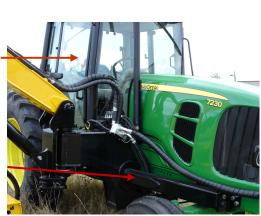

## **All Boom Mower Features**

- All models mow within 1" to 6" of tires
- Excavator style primary boom
- No mounting to right side bell housing
- Optional Electronic joystick controls (standard on Premium)
- Lowest point is tractor drawbar
- Front axle stabilizer (Premium) option all others
- Piston pump hydraulics (Premium)
- ◆ 35,000 BTU oil cooler (Premium)
- ◆ 55,000 BTU oil cooler all gear pump
- 25 gallon tuck-A-way hydraulic tank mounted to left rear axle under fender
- Poly-carbonate right cab door & corner when equipped (All Booms)
- Thermostat shut-down protection for all mowing head s.
- ◆ Full length 6" x 4" x 1/2" rail front bolster to right rear axle.
- USM custom manufactured left rear wheel weight (No frame weights)
  - ◆ 30" rim 1,963 Lbs.

34" rim 2,462 Lbs.

38" rim 2,962 Lbs.

Poly Carbonate Window

**Custom Wheel Weight** 

6" X 4" Steel Tube Full Rail