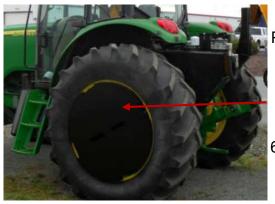

## **All Boom Mower Features**

- All models mow within 1" to 6" of tires
- Excavator style primary boom
- No mounting to right side bell housing
- Optional Electronic joystick controls (standard on Premium)
- Lowest point is tractor drawbar
- Front axle stabilizer (Premium) option all others
- Piston pump hydraulics (Premium)
- ◆ 35,000 BTU oil cooler (Premium)
- ◆ 55,000 BTU oil cooler all gear pump
- 25 gallon tuck-A-way hydraulic tank mounted to left rear axle under fender
- Poly-carbonate right cab door & corner when equipped (All Booms)
- Thermostat shut-down protection for all mowing head s.
- ◆ Full length 6" x 4" x 1/2" rail front bolster to right rear axle.
- USM custom manufactured left rear wheel weight (No frame weights)
  - ◆ 30" rim 1,963 Lbs.

34" rim 2,462 Lbs.

38" rim 2,962 Lbs.

Poly Carbonate Window

**Custom Wheel Weight** 

6" X 4" Steel Tube Full Rail