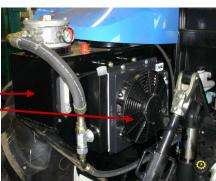

## **Premium Boom Mower Features**

Tuck-A-Way 25 Gallon Oil Reservoir

Standard Front Axle Stabilizer Cylinder Optional on all other booms

USM "Jaw - Coupler" Pump Coupling Never Needs Lubrication

Piston Pump Hydraulics 2" Suction Hose