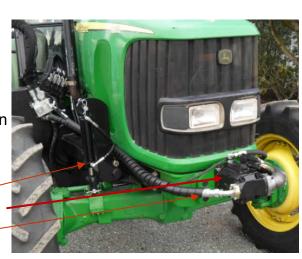

Rear Cradle Travel Rest Tuck-A-Way 25 Gallon Oil Reservoir

Front Axle Stabilizer
Piston Pump
2" Suction Hose