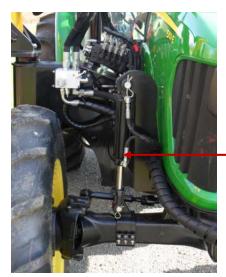

Rear Cradle Travel Rest Tuck-A-Way 25 Gallon Oil Reservoir

Front Axle Stabilizer
Piston Pump
2" Suction Hose