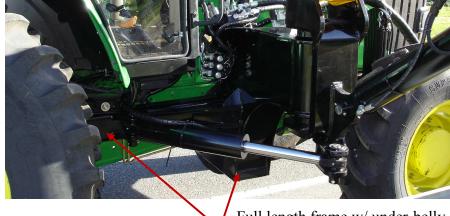

Full Frame Support Travel Rest Full length frame w/ under-belly structural support. No bolts into right side bell housing