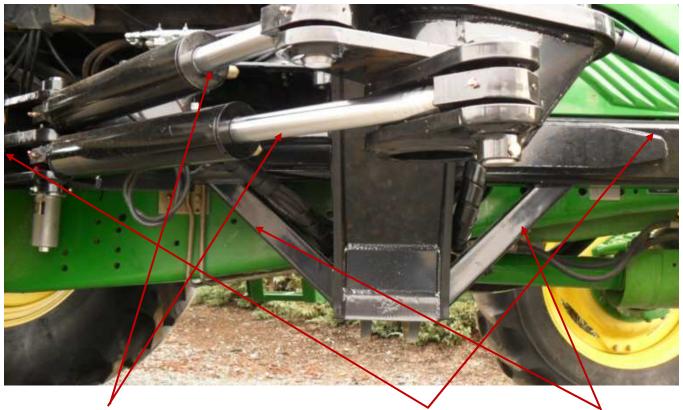

## **220TCP Tool Carrier Premium Boom Mower Additional Features**

Dual Swing Cylinders 220° Swing Arc Full Frame Support Travel Rest

Full length frame, extra for/aft support. No bolts into right side bell housing