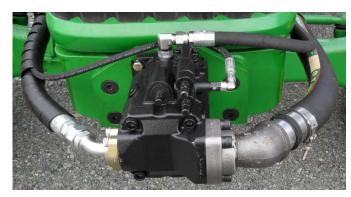

## **Premium Boom Mower Features**

Tuck-A-Way 25 Gallon Oil Reservoir

Standard Front Axle Stabilizer Cylinder Optional on all other booms

USM "Jaw - Coupler" Pump Coupling Never Needs Lubrication

Piston Pump Hydraulics 2" Suction Hose

Rear Cradle Travel Rest Tuck-A-Way 25 Gallon Oil Reservoir

Front Axle Stabilizer
Piston Pump
2" Suction Hose