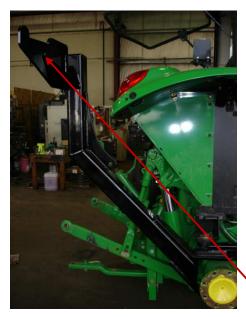

Full Frame Support Travel Rest Full length frame w/ under-belly structural support. No bolts into right side bell housing