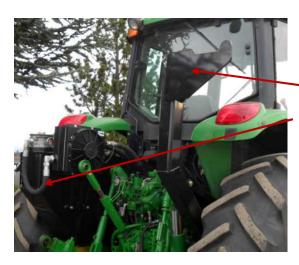

Full Frame Support Travel Rest Full length frame w/ under-belly structural support. No bolts into right side bell housing